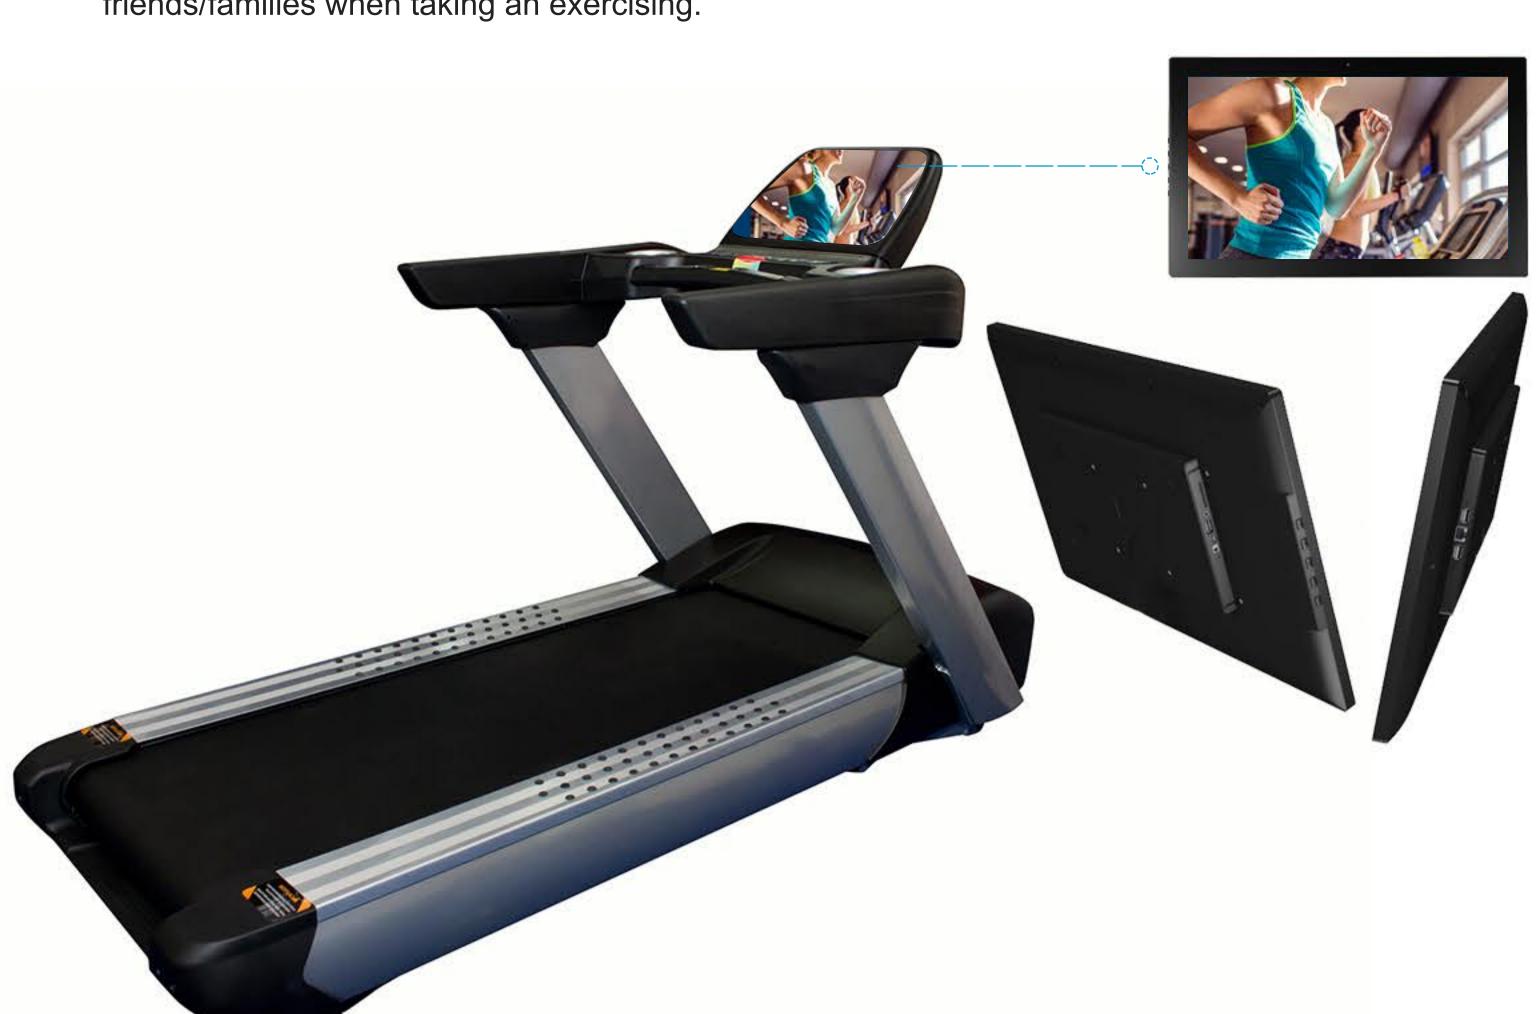

## **Bike Screen**

Kontech LCD monitor is a kind of product designed for indoor exercise bike and treadmills. It helps the users to enjoy the exercise with different circumstance screen, making the feeling like outdoor exercise. It also supports camera with microphone, the users can make a video call with their friends/families when taking an exercising.

so it supports rotating with a mounting solution for the exercise bike/treadmills.

The monitor can be used in landscape & portrait,

32"

Sizes Available

16/17/19/22/ 24/ 27/32 Inches are available

Supports 10 Points PCAP Touch with Sweat Resistant design