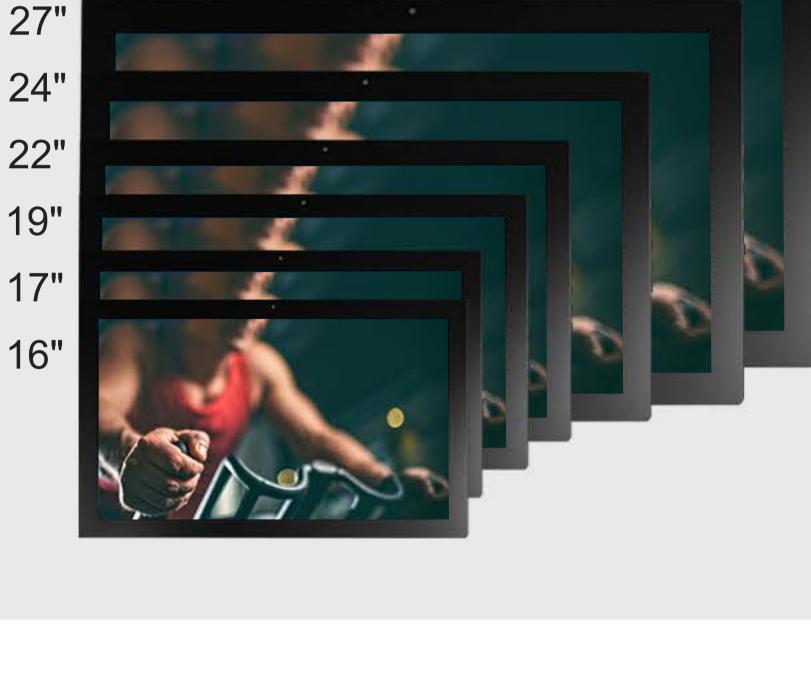

so it supports rotating with a mounting solution for the exercise bike/treadmills.

The monitor can be used in landscape & portrait,

32"

Sizes Available

16/17/19/22/ 24/ 27/32 Inches are available

Supports 10 Points PCAP Touch with Sweat Resistant design