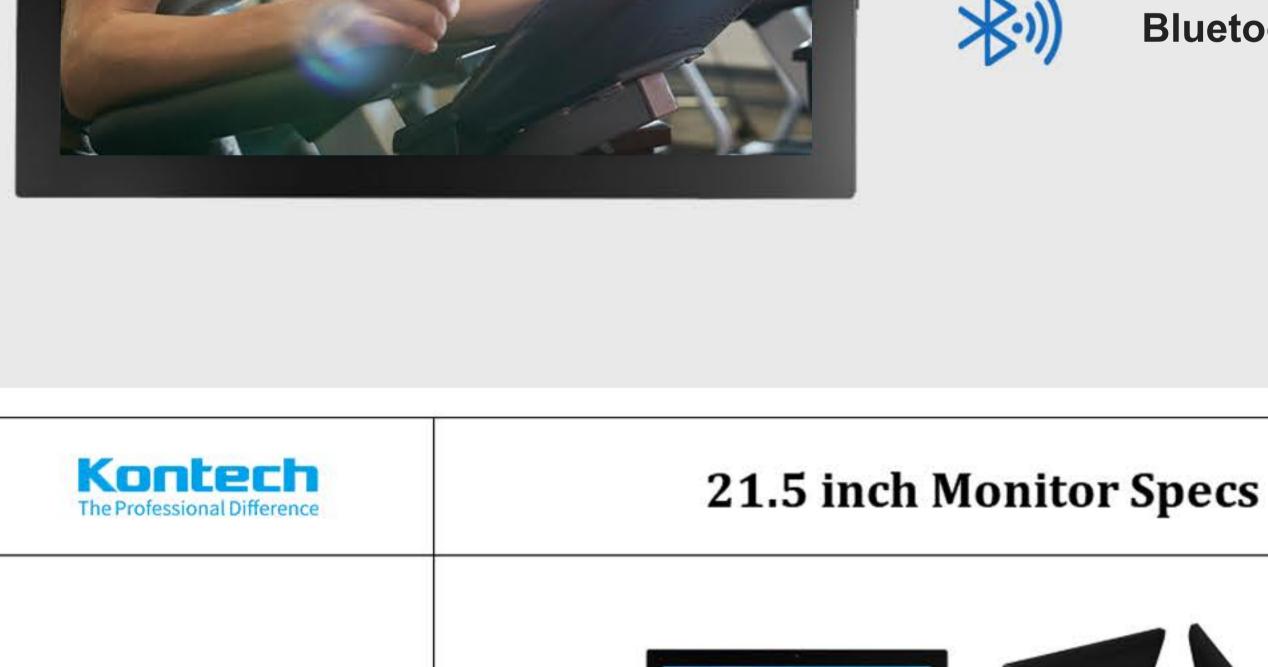

**Android 10.1** 

Bluetooth 5.0

| Product ID             |                                                                                                                                                                                        |
|------------------------|----------------------------------------------------------------------------------------------------------------------------------------------------------------------------------------|
| Panel:                 | 21.5" LED backlight                                                                                                                                                                    |
| Touch:                 | 10 points capacitive touch                                                                                                                                                             |
| Resolution:            | 1920*1080                                                                                                                                                                              |
| Brightness:            | 400 cd / m²                                                                                                                                                                            |
| Contrast ratio:        | 1000:1                                                                                                                                                                                 |
| Viewing angle:         | (H) 178°/ (V)178°                                                                                                                                                                      |
| Response time:         | 8ms                                                                                                                                                                                    |
| Display colours:       | 16.7 million true colour                                                                                                                                                               |
| Voltage:               | 220V                                                                                                                                                                                   |
| Aspect ratio:          | 16:9                                                                                                                                                                                   |
| PCB:                   | RK3399, 6 cores, 1.8 GHz                                                                                                                                                               |
| Android:               | 10.1                                                                                                                                                                                   |
| RAM + ROM:             | 4 + 64 GB                                                                                                                                                                              |
| HDMI Output:           | ×1, supports 1080P@60Hz,4kx2k@60Hz output                                                                                                                                              |
| Mipi Camera:           | supports 5MP Camera (not supports angle)                                                                                                                                               |
| USB:                   | ×2 (1×USB 3.0, 1×USB 2.0,)                                                                                                                                                             |
| Debug Port:            | USB-A                                                                                                                                                                                  |
| LAN:                   | Supports 10/100M/1000M                                                                                                                                                                 |
| Wifi:                  | Supports                                                                                                                                                                               |
| Bluetooth:             | 5.0                                                                                                                                                                                    |
| Audio:                 | 4R/20W & 8R/10W output, Microphone in                                                                                                                                                  |
| Heart Rate Measurement | Supports Heart Rate Measurement over Bluetooth from watches and Heart Rate straps (needs customer to provide apps, need to send apps to us to install if need to test before shipment) |
| 3.5mm headphone port   | ×1                                                                                                                                                                                     |
| NFC:                   | NA                                                                                                                                                                                     |
| Dimension:             | 540.21*331.67*42.8mm                                                                                                                                                                   |