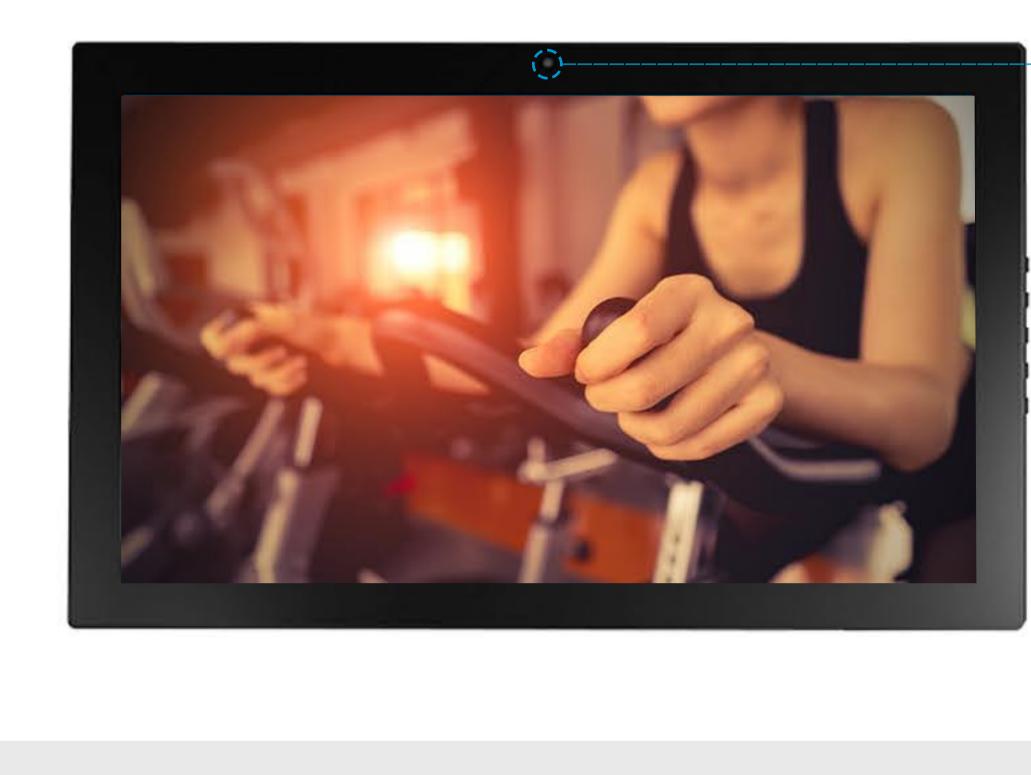

## **Bike Screen**

Kontech LCD monitor is a kind of product designed for indoor exercise bike and treadmills. It helps the users to enjoy the exercise with different circumstance screen, making the feeling like outdoor exercise. It also supports camera with microphone, the users can make a video call with their friends/families when taking an exercising.