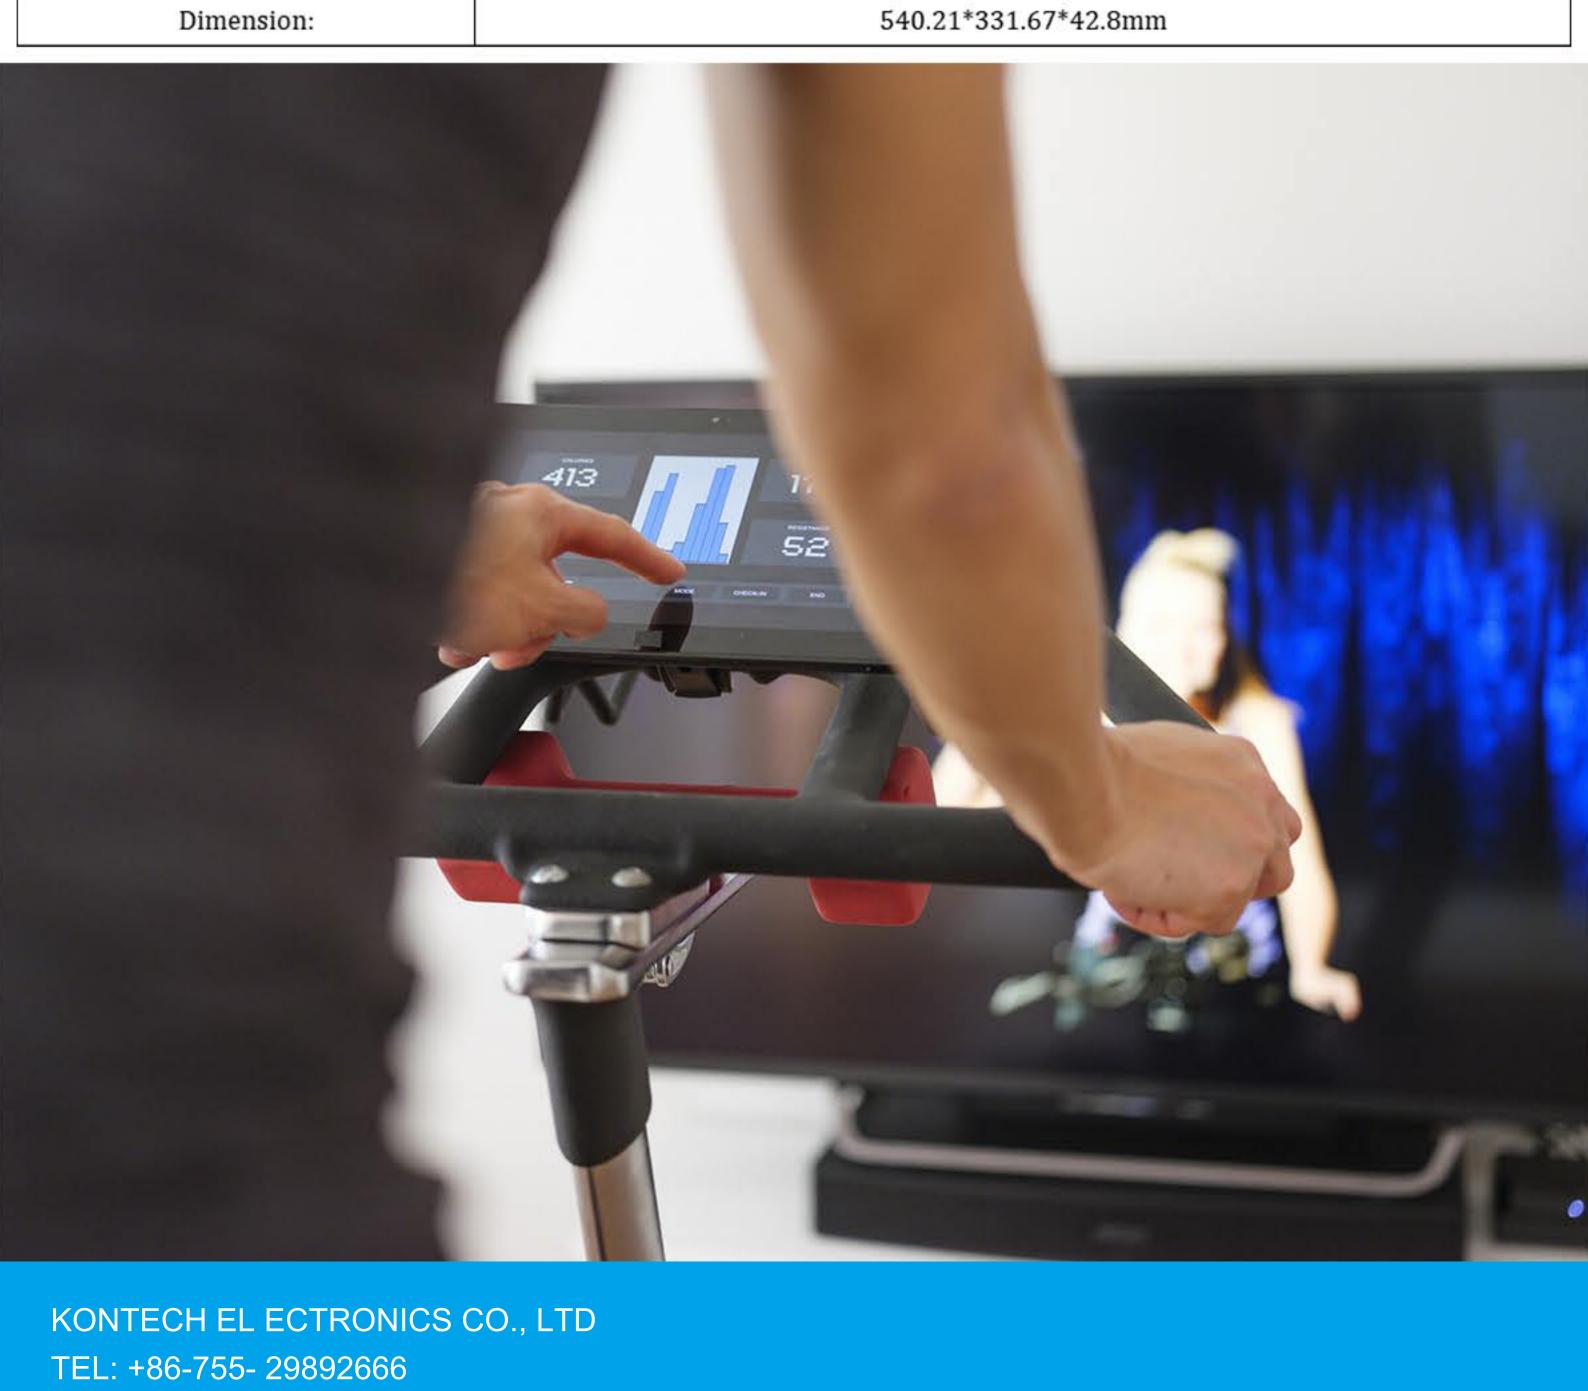

## **Bike Screen**

Kontech LCD monitor is a kind of product designed for indoor exercise bike and treadmills. It helps the users to enjoy the exercise with different circumstance screen, making the feeling like outdoor exercise. It also supports camera with microphone, the users can make a video call with their friends/families when taking an exercising.

so it supports rotating with a mounting solution for the exercise bike/treadmills.

The monitor can be used in landscape & portrait,

32"

Sizes Available

16/17/19/22/ 24/ 27/32 Inches are available

Supports 10 Points PCAP Touch with Sweat Resistant design